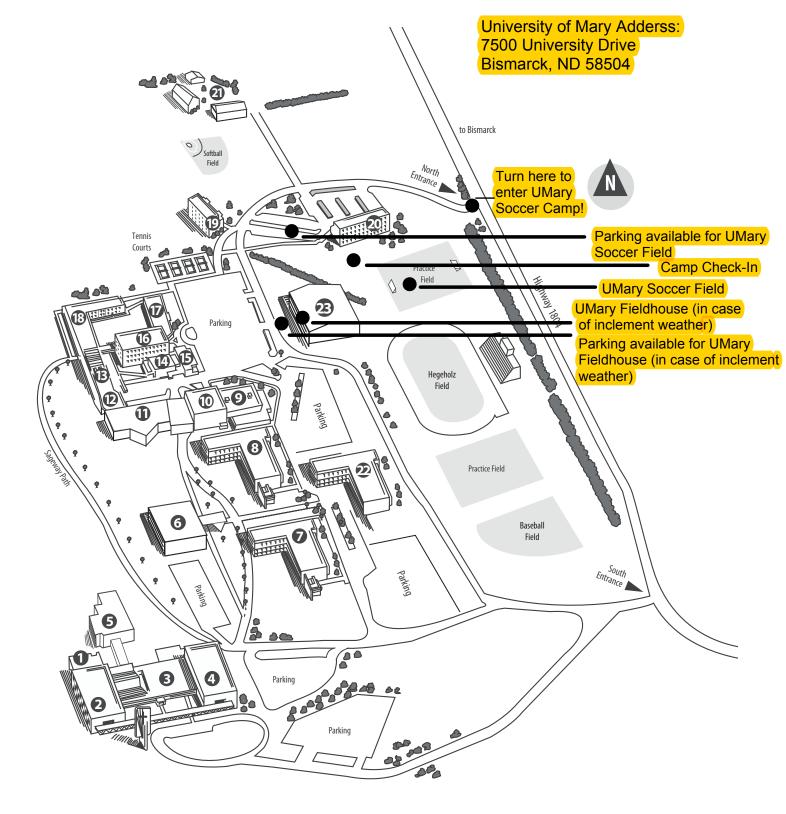

## University of Mary Bismarck Campus

- 1. Harold Schafer Leadership Center
- 2. Saint Scholastica Hall for Women
- & Saint Joseph's Hall for Men
- 3. Benedictine Center for Servant Leadership
- 4. Boniface Hall
- 5. Gary Tharaldson School of Business
- 6. Welder Library
- 7. Greg Butler Hall

- 8. Hillside Hall
- 9. Richard A. Tschider Center for Health Science
- 10. McDowell Activity Center
- 11. Lumen Vitae University Center (2017)
- 12. Leach Center for Student Life
- 13. University Hall
- 14. Arno Gustin Hall
- 15. Clairmont Center for Performing Arts

- 16. Harold J. Miller Center
- 17. Casey Center for Nursing Education
- 18. North Campus Residence Hall
- 19. Deichert Hall
- 20. Boyle Hall
- 21. The Cloisters: Subiaco Apartments,
- Monte Cassino Apartments, Chesterton's
- 22. Roers Hall
- 23. Fieldhouse (Fall 2016)